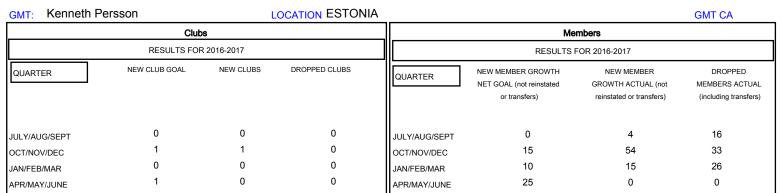

## MONTHLY MEMBERSHIP PROGRESS REPORT

District 120

Results as of: 3/31/2017







| DROPPED CLUBS: 0  DROPPED MEMBERS |         | 20 CLUBS OF 61 ADDED 1 OR MORE NEW MEMBERS | GENDER DISTRIB  MALE  FEMALE       | UTION<br>893 (70.70%)<br>370 (29.30%) |    |
|-----------------------------------|---------|--------------------------------------------|------------------------------------|---------------------------------------|----|
| DECEASED                          | 3       | CLICK HERE FOR CUMULATIVE  MEMBERSHIP DATA | TOTAL FAMILY UNIT MEMBERS          |                                       | 85 |
| CLUB CANCELLED OTHER              | 0<br>72 |                                            | FAMILY MEMBERS PAYING HALF 44 DUES |                                       | 44 |
| TOTAL                             | 75      |                                            |