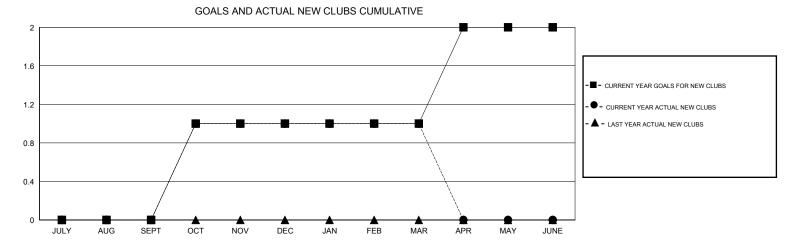

## MONTHLY MEMBERSHIP PROGRESS REPORT

District 120

Results as of: 3/31/2017







| DROPPED CLUBS: 0  DROPPED MEMBERS |         | 20 CLUBS OF 61 ADDED 1 OR MORE NEW MEMBERS | GENDER DISTRIB  MALE  FEMALE       | UTION<br>893 (70.70%)<br>370 (29.30%) |    |
|-----------------------------------|---------|--------------------------------------------|------------------------------------|---------------------------------------|----|
| DECEASED                          | 3       | CLICK HERE FOR CUMULATIVE  MEMBERSHIP DATA | TOTAL FAMILY UNIT MEMBERS          |                                       | 85 |
| CLUB CANCELLED OTHER              | 0<br>72 |                                            | FAMILY MEMBERS PAYING HALF 44 DUES |                                       | 44 |
| TOTAL                             | 75      |                                            |