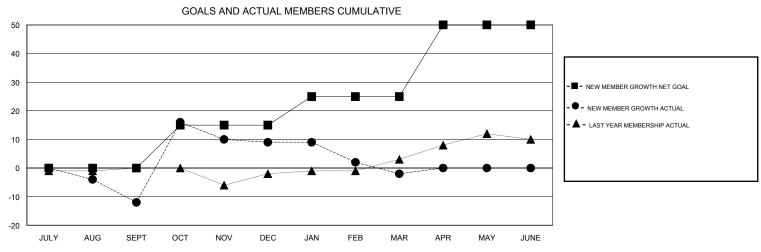

## MONTHLY MEMBERSHIP PROGRESS REPORT

District 120

Results as of: 3/31/2017







| DROPPED CLUBS: 0  DROPPED MEMBERS |         | 20 CLUBS OF 61 ADDED 1 OR MORE NEW MEMBERS | GENDER DISTRIB  MALE  FEMALE       | UTION<br>893 (70.70%)<br>370 (29.30%) |    |
|-----------------------------------|---------|--------------------------------------------|------------------------------------|---------------------------------------|----|
| DECEASED                          | 3       | CLICK HERE FOR CUMULATIVE  MEMBERSHIP DATA | TOTAL FAMILY UNIT MEMBERS          |                                       | 85 |
| CLUB CANCELLED OTHER              | 0<br>72 |                                            | FAMILY MEMBERS PAYING HALF 44 DUES |                                       | 44 |
| TOTAL                             | 75      |                                            |